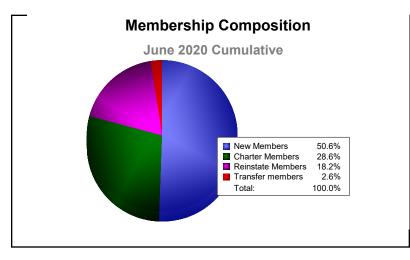

District O 1 As of June 2020 Cumulative

| Year      | New<br>Clubs | Dropped<br>Clubs | Gain/<br>Loss<br>Clubs | New<br>Members | Charter<br>Members | Reinstate<br>Members | Transfer<br>Members | Total<br>Member<br>Added | Total<br>Members<br>Dropped | Gain/<br>Loss<br>Members |
|-----------|--------------|------------------|------------------------|----------------|--------------------|----------------------|---------------------|--------------------------|-----------------------------|--------------------------|
| 2015-2016 | 0            | -3               | -3                     | 96             | 0                  | 2                    | 1                   | 99                       | -141                        | -42                      |
| 2016-2017 | 3            | -1               | 2                      | 213            | 86                 | 4                    | 3                   | 306                      | -148                        | 158                      |
| 2017-2018 | 6            | 0                | 6                      | 241            | 140                | 22                   | 4                   | 407                      | -291                        | 116                      |
| 2018-2019 | 0            | -4               | -4                     | 49             | 2                  | 2                    | 9                   | 62                       | -330                        | -268                     |
| 2019-2020 | 1            | -5               | -4                     | 39             | 22                 | 14                   | 2                   | 77                       | -189                        | -112                     |
| Average   | 2            | -3               | -1                     | 128            | 50                 | 9                    | 4                   | 190                      | -220                        | -30                      |