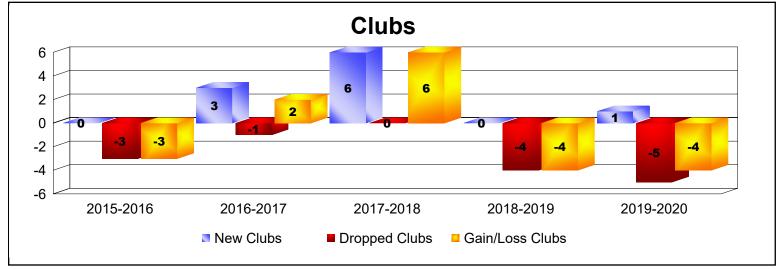

District O 1 As of June 2020 Cumulative

| Year      | New<br>Clubs | Dropped<br>Clubs | Gain/<br>Loss<br>Clubs | New<br>Members | Charter<br>Members | Reinstate<br>Members | Transfer<br>Members | Total<br>Member<br>Added | Total<br>Members<br>Dropped | Gain/<br>Loss<br>Members |
|-----------|--------------|------------------|------------------------|----------------|--------------------|----------------------|---------------------|--------------------------|-----------------------------|--------------------------|
| 2015-2016 | 0            | -3               | -3                     | 96             | 0                  | 2                    | 1                   | 99                       | -141                        | -42                      |
| 2016-2017 | 3            | -1               | 2                      | 213            | 86                 | 4                    | 3                   | 306                      | -148                        | 158                      |
| 2017-2018 | 6            | 0                | 6                      | 241            | 140                | 22                   | 4                   | 407                      | -291                        | 116                      |
| 2018-2019 | 0            | -4               | -4                     | 49             | 2                  | 2                    | 9                   | 62                       | -330                        | -268                     |
| 2019-2020 | 1            | -5               | -4                     | 39             | 22                 | 14                   | 2                   | 77                       | -189                        | -112                     |
| Average   | 2            | -3               | -1                     | 128            | 50                 | 9                    | 4                   | 190                      | -220                        | -30                      |