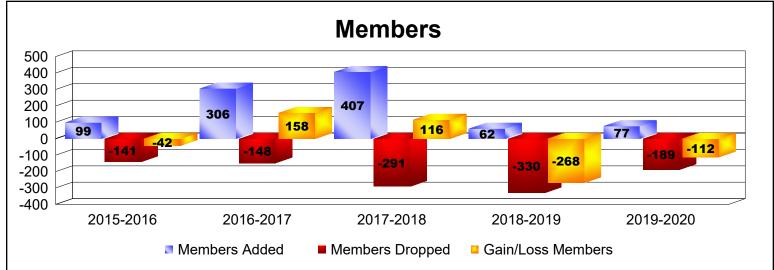

District O 1 As of June 2020 Cumulative

| Year      | New<br>Clubs | Dropped<br>Clubs | Gain/<br>Loss<br>Clubs | New<br>Members | Charter<br>Members | Reinstate<br>Members | Transfer<br>Members | Total<br>Member<br>Added | Total<br>Members<br>Dropped | Gain/<br>Loss<br>Members |
|-----------|--------------|------------------|------------------------|----------------|--------------------|----------------------|---------------------|--------------------------|-----------------------------|--------------------------|
| 2015-2016 | 0            | -3               | -3                     | 96             | 0                  | 2                    | 1                   | 99                       | -141                        | -42                      |
| 2016-2017 | 3            | -1               | 2                      | 213            | 86                 | 4                    | 3                   | 306                      | -148                        | 158                      |
| 2017-2018 | 6            | 0                | 6                      | 241            | 140                | 22                   | 4                   | 407                      | -291                        | 116                      |
| 2018-2019 | 0            | -4               | -4                     | 49             | 2                  | 2                    | 9                   | 62                       | -330                        | -268                     |
| 2019-2020 | 1            | -5               | -4                     | 39             | 22                 | 14                   | 2                   | 77                       | -189                        | -112                     |
| Average   | 2            | -3               | -1                     | 128            | 50                 | 9                    | 4                   | 190                      | -220                        | -30                      |